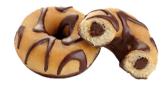

# **COCOA & HAZELNUT FILLED**

36 u.

2.65 oz

\_\_\_\_ 10x15

\* 20-25

### PRODUCT DETAIL SHEET

DESCRIPTION Cocoa & Hazelnut Filled

CASE PACK 36 pcs. UNIT WEIGHT 2.65 oz.

Bulk Pack PACK CONFIGURATION

RETAIL UPC # Not Applicable NET CASE WEIGHT 5.95 lbs

GROSS CASE WEIGHT 6.48 lbs. CASE CUBE