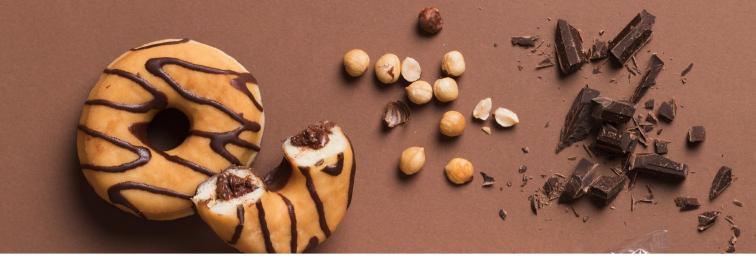

# **COCOA & HAZELNUT FILLED**

36 u.

2.65 oz

\_\_\_\_ 10x15

\* 20-25

# **INGREDIENTS & NF**

INGREDIENTS: WHEAT FLOUR, SUGAR, PALM FAT, PALM KERNEL FAT, COCONUT FAT, WATER, CANOLA OIL, PALM OIL, SUNFLOWER OIL, LOWFAT COCOA PROCESSED WITH ALKALI, WHEY (MILK), YEAST, DEXTROSE, COCOA, MILK, HAZELNUT PASTE, SOY FLOUR, LEAVENING (DISODIUM DIPHOSPHATE, BAKING SODA), SALT, EMULSIFIERS (SUNFLOWER LECITHIN, MONO- AND DIGLYCERIDES), NATURAL FLAVORS, DOUGH CONDITIONER (ASCORBIC ACID), BETA-CAROTENE COLOR.